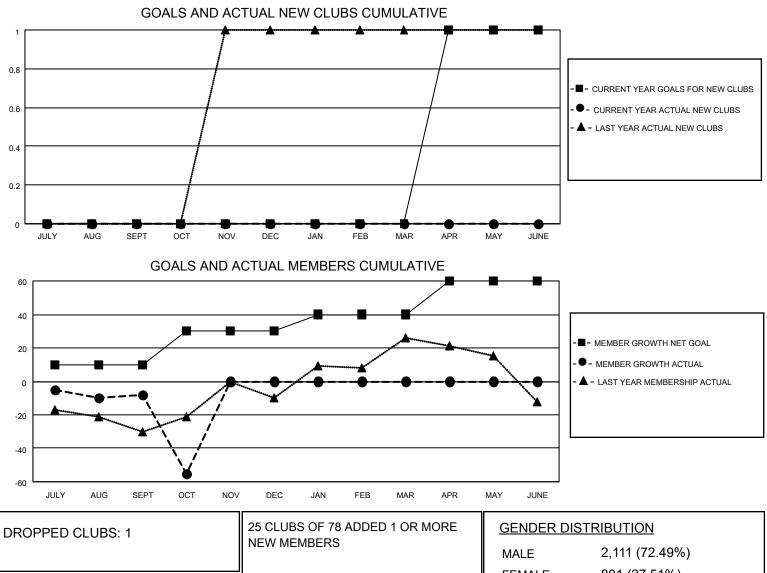

## LOCATION MINNESOTA

District 5M 8

Results as of: 10/31/2020

| Clubs                 |               |           |               | Members               |                        |                         |                                                    |  |
|-----------------------|---------------|-----------|---------------|-----------------------|------------------------|-------------------------|----------------------------------------------------|--|
| RESULTS FOR 2020-2021 |               |           |               | RESULTS FOR 2020-2021 |                        |                         |                                                    |  |
| QUARTER               | NEW CLUB GOAL | NEW CLUBS | DROPPED CLUBS | QUARTER MEM           | BER GROWTH NET<br>GOAL | MEMBER GROWTH<br>ACTUAL | DROPPED<br>MEMBERS ACTUAL<br>(including transfers) |  |
| JULY/AUG/SEPT         | 0             | 0         | 1             | JULY/AUG/SEPT         | 10                     | 56                      | 59                                                 |  |
| OCT/NOV/DEC           | 0             | 0         | 0             | OCT/NOV/DEC           | 20                     | 5                       | 52                                                 |  |
| JAN/FEB/MAR           | 0             | 0         | 0             | JAN/FEB/MAR           | 10                     | 0                       | 0                                                  |  |
| APR/MAY/JUNE          | 1             | 0         | 0             | APR/MAY/JUNE          | 20                     | 0                       | 0                                                  |  |

| DROPPED MEMBERS |     |                           | FEMALE 801 (27.51%)        |     |
|-----------------|-----|---------------------------|----------------------------|-----|
| DECEASED        | 18  | CLICK HERE FOR CUMULATIVE | TOTAL FAMILY UNIT MEMBERS  | 602 |
| CLUB CANCELLED  | 3   | MEMBERSHIP DATA           |                            | 202 |
| OTHER           | 90  |                           | FAMILY MEMBERS PAYING HALF | 303 |
| TOTAL           | 111 |                           |                            |     |